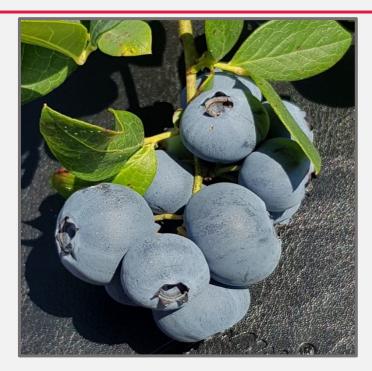

## Miss Jackie (TH-917)

14-22 mm.

Fruit shape: Round to oblate

**Colour:** Medium blue to light blue with strong, light blue

bloom.

Picking Scar: Small dry scar

**Firmness:** Very **f**irm with good shelf life

Flavour: Sweet with good brix, average acidity, good eating

and flavour. Ave brix 12.7

**Disease:** Little rust has been observed. No symptoms of

Botryosphaeria spp. have been found.

Licensed Zimbabwe, Zambia, Namibia, Botswana, Swaziland,